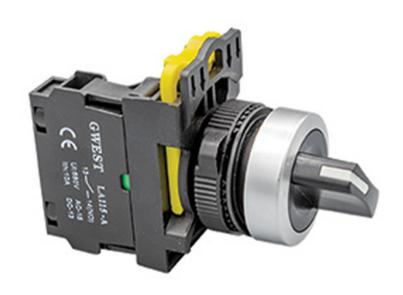

#### **DESCRIPTION**

The main body of push buttons adopts zinc alloy and high-grade anti-flame plastic. It is necessary to press directly on the operator surface. It has a structure that prevents accidental pressing. The button and the button ring are at the same height.

#### **FEATURES**

It has a chrome metal protective frame.

Three or five contact blocks can be mounted in a row.

High electrical values.

Easy assembly without requiring any equipment.